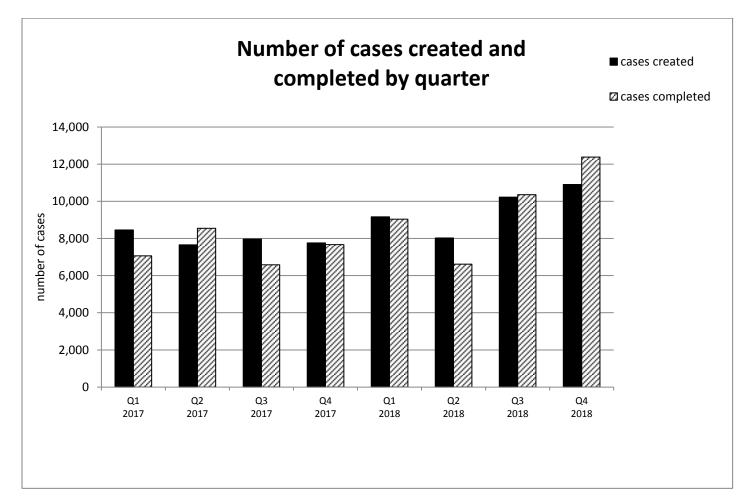

s to 31/12/18 | 2018/19 target | Notes |
|-----------------------------------------------------------------------|----------------------|----------------|-------|
| Retirements survey - satisfaction %                                   | 79%                  | 65%            |       |
| % of employers signed up to submit data electronically (ESS/iConnect) | 66.3%                | 70%            |       |
| % of active membership covered by ESS/iConnect                        | 96.6%                | 90%            |       |
| % of all members with electronic access (MSS)                         | 21.3%                | No target set  |       |
| % of active members with electronic access (MSS)                      | 26.7%                | No target set  |       |

## Annex 5



## Annex 6