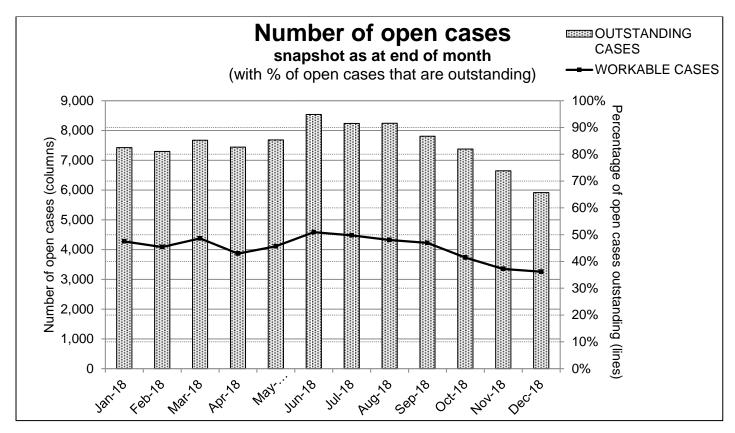

| 3 months to 31/12/18 | 2018/19 target | Notes |
|-----------------------------------------------------------------------|----------------------|----------------|-------|
| Retirements survey - satisfaction %                                   | 79%                  | 65%            |       |
| % of employers signed up to submit data electronically (ESS/iConnect) | 66.3%                | 70%            |       |
| % of active membership covered by ESS/iConnect                        | 96.6%                | 90%            |       |
| % of all members with electronic access (MSS)                         | 21.3%                | No target set  |       |
| % of active members with electronic access (MSS)                      | 26.7%                | No target set  |       |

## Annex 5



## Annex 6